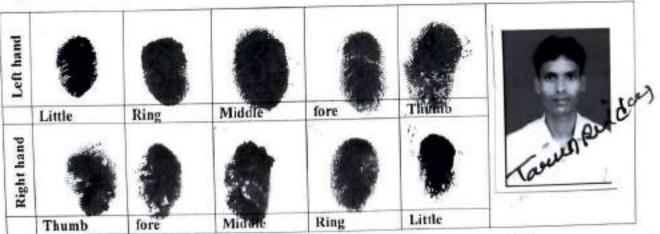

it is bereby declared that the full name, colour passport size photograph and finger prints of each finger of both the hands of Landowners, and Developer are attested in additional pages in this deed being nos. I(A) i.e. in total I no of pages and these will be treated as a part of this deed.

Query No:-02062000967993/2020, 17/08/2020 02:04:35 PM DURGAPUR (A.D.S.R.)

I. Signature of the Person(s) admitting the Execution at Private Residence.

| SI<br>No. | Name of the Executant                                                                                                                                                                                              | Category                                | Finger Print                                                                                                                                                                                                                                                                                                                                                                                                                                                                                                                                                                                                                                                                                                                                                                                                                                                                                                                                                                                                                                                                                                                                                                                                                                                                                                                                                                                                                                                                                                                                                                                                                                                                                                                                                                                                                                                                                                                                                                                                                                                                                                                   | Signature with date |
|-----------|--------------------------------------------------------------------------------------------------------------------------------------------------------------------------------------------------------------------|-----------------------------------------|--------------------------------------------------------------------------------------------------------------------------------------------------------------------------------------------------------------------------------------------------------------------------------------------------------------------------------------------------------------------------------------------------------------------------------------------------------------------------------------------------------------------------------------------------------------------------------------------------------------------------------------------------------------------------------------------------------------------------------------------------------------------------------------------------------------------------------------------------------------------------------------------------------------------------------------------------------------------------------------------------------------------------------------------------------------------------------------------------------------------------------------------------------------------------------------------------------------------------------------------------------------------------------------------------------------------------------------------------------------------------------------------------------------------------------------------------------------------------------------------------------------------------------------------------------------------------------------------------------------------------------------------------------------------------------------------------------------------------------------------------------------------------------------------------------------------------------------------------------------------------------------------------------------------------------------------------------------------------------------------------------------------------------------------------------------------------------------------------------------------------------|---------------------|
| 4         | Mr Goutam Das Vill<br>Kaliganj, P.O:- Arrah,<br>P.S:- Kanksa, District:-<br>Burdwan, West Bengal,<br>India, PIN - 713212                                                                                           | Land Lord                               | Gardon State | Jon 808 0           |
| SI<br>No. | Name of the Executant                                                                                                                                                                                              | Category                                | Photo Finger Print                                                                                                                                                                                                                                                                                                                                                                                                                                                                                                                                                                                                                                                                                                                                                                                                                                                                                                                                                                                                                                                                                                                                                                                                                                                                                                                                                                                                                                                                                                                                                                                                                                                                                                                                                                                                                                                                                                                                                                                                                                                                                                             | Signature with date |
| 5         | Mr Anadi Das Vill<br>Kaliganj, P.O:- Arrah,<br>P.S:- New Township,<br>District:-Burdwan, West<br>Bengal, India, PIN -<br>713212                                                                                    | Land Lord                               | 22 2 2 2 2 2 2 2 2 2 2 2 2 2 2 2 2 2 2                                                                                                                                                                                                                                                                                                                                                                                                                                                                                                                                                                                                                                                                                                                                                                                                                                                                                                                                                                                                                                                                                                                                                                                                                                                                                                                                                                                                                                                                                                                                                                                                                                                                                                                                                                                                                                                                                                                                                                                                                                                                                         | thisticts.          |
| SI<br>No. | Name of the Executant                                                                                                                                                                                              | Category                                | Finger Print                                                                                                                                                                                                                                                                                                                                                                                                                                                                                                                                                                                                                                                                                                                                                                                                                                                                                                                                                                                                                                                                                                                                                                                                                                                                                                                                                                                                                                                                                                                                                                                                                                                                                                                                                                                                                                                                                                                                                                                                                                                                                                                   | Signature with date |
| 6         | Mr Raju Bose Vill<br>Kaliganj, P.O:- Arrah,<br>P.S:- Kanksa, District:-<br>Burdwan, West Bengal,<br>India, PIN - 713212                                                                                            | Land Lord                               | Raju Bose                                                                                                                                                                                                                                                                                                                                                                                                                                                                                                                                                                                                                                                                                                                                                                                                                                                                                                                                                                                                                                                                                                                                                                                                                                                                                                                                                                                                                                                                                                                                                                                                                                                                                                                                                                                                                                                                                                                                                                                                                                                                                                                      | boin tog            |
| SI<br>No. | Name of the Executant                                                                                                                                                                                              | Category                                | Finger Print                                                                                                                                                                                                                                                                                                                                                                                                                                                                                                                                                                                                                                                                                                                                                                                                                                                                                                                                                                                                                                                                                                                                                                                                                                                                                                                                                                                                                                                                                                                                                                                                                                                                                                                                                                                                                                                                                                                                                                                                                                                                                                                   | Signature with date |
| 7         | Mrs Chaitali Basu Flat<br>No. 101, Block C, Green<br>Vally Complex, Phase 1<br>Chiriya More, Kaikhali,<br>P.O:- Kaikhali, P.S:-<br>Airport, District:-North<br>24-Parganas, West<br>Bengal, India, PIN -<br>700136 | 100000000000000000000000000000000000000 | 1278                                                                                                                                                                                                                                                                                                                                                                                                                                                                                                                                                                                                                                                                                                                                                                                                                                                                                                                                                                                                                                                                                                                                                                                                                                                                                                                                                                                                                                                                                                                                                                                                                                                                                                                                                                                                                                                                                                                                                                                                                                                                                                                           | charles of          |