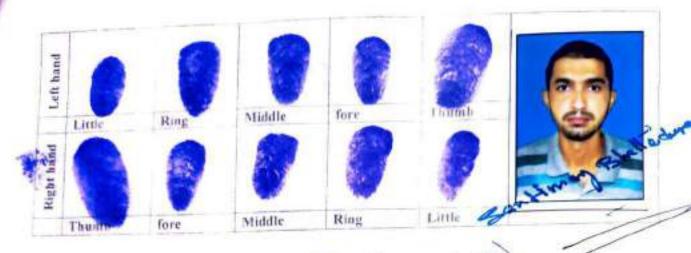

it is bereby declared that the full name, colour passport size photograph and finger prints of each finger of both the hands of Landowners, and Developer are attested in additional pages in this deed being nos. I(A) i.e. in total I no of pages and these will be treated as a part of this deed.

Raju Bose

A norse tous

Signature & Photograph is duly attested by me Santimay Bhollochegoe

Signature & Photograph is duly attested by me Debasish Bhaltachayee

| Left hand  |        |      |        |      | y      |
|------------|--------|------|--------|------|--------|
|            | Little | Ring | Middle | fore | Thumb  |
| Right hand |        |      |        |      |        |
|            | Thumb  | fore | Middle | Ring | Little |