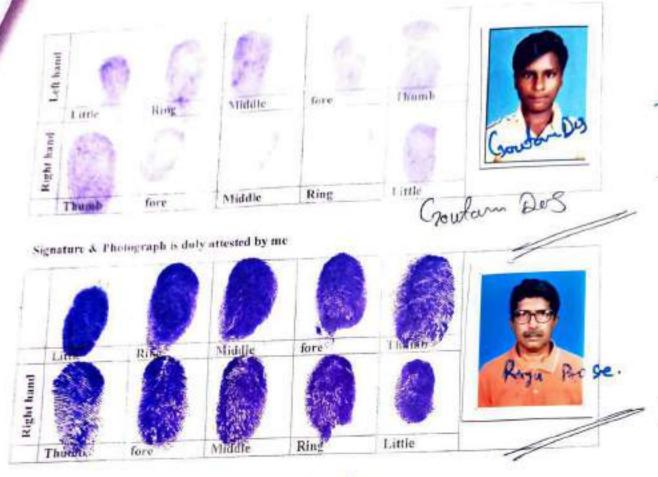

it is bereby declared that the full name, colour passport size photograph and finger prints of each finger of both the hands of Landowners, and Developer are attested in additional pages in this deed being nos. I(A) i.e. in total I no of pages and these will be treated as a part of this deed.

# Signature & Photograph is duly attested by me Poalomi Dutto

# Signature & Photograph is duly attested by me Shocabani chatteryel.

Shoraboni Banusjel

Signature & Photograph is duly attested by me

Mrs JA MAN

Signature & Photograph is duly attested by me

Tasun Ruidas

Signature & Photograph is duly attested by me

Query No:-02062000967993/2020, 17/08/2020 02:04:35 PM DURGAPUR (A.D.S.R.)

I. Signature of the Person(s) admitting the Execution at Private Residence.

| SI<br>No. | Name of the Executant                                                                                                                                                                                              | Category                                | Finger Print                                                                                                                                                                                                                                                                                                                                                                                                                                                                                                                                                                                                                                                                                                                                                                                                                                                                                                                                                                                                                                                                                                                                                                                                                                                                                                                                                                                                                                                                                                                                                                                                                                                                                                                                                                                                                                                                                                                                                                                                                                                                                                                   | Signature with date |
|-----------|--------------------------------------------------------------------------------------------------------------------------------------------------------------------------------------------------------------------|-----------------------------------------|--------------------------------------------------------------------------------------------------------------------------------------------------------------------------------------------------------------------------------------------------------------------------------------------------------------------------------------------------------------------------------------------------------------------------------------------------------------------------------------------------------------------------------------------------------------------------------------------------------------------------------------------------------------------------------------------------------------------------------------------------------------------------------------------------------------------------------------------------------------------------------------------------------------------------------------------------------------------------------------------------------------------------------------------------------------------------------------------------------------------------------------------------------------------------------------------------------------------------------------------------------------------------------------------------------------------------------------------------------------------------------------------------------------------------------------------------------------------------------------------------------------------------------------------------------------------------------------------------------------------------------------------------------------------------------------------------------------------------------------------------------------------------------------------------------------------------------------------------------------------------------------------------------------------------------------------------------------------------------------------------------------------------------------------------------------------------------------------------------------------------------|---------------------|
| 4         | Mr Goutam Das Vill<br>Kaliganj, P.O:- Arrah,<br>P.S:- Kanksa, District:-<br>Burdwan, West Bengal,<br>India, PIN - 713212                                                                                           | Land Lord                               | Gardon State | Jon 808 0           |
| SI<br>No. | Name of the Executant                                                                                                                                                                                              | Category                                | Photo Finger Print                                                                                                                                                                                                                                                                                                                                                                                                                                                                                                                                                                                                                                                                                                                                                                                                                                                                                                                                                                                                                                                                                                                                                                                                                                                                                                                                                                                                                                                                                                                                                                                                                                                                                                                                                                                                                                                                                                                                                                                                                                                                                                             | Signature with date |
| 5         | Mr Anadi Das Vill<br>Kaliganj, P.O:- Arrah,<br>P.S:- New Township,<br>District:-Burdwan, West<br>Bengal, India, PIN -<br>713212                                                                                    | Land Lord                               | 22 2 2 2 2 2 2 2 2 2 2 2 2 2 2 2 2 2 2                                                                                                                                                                                                                                                                                                                                                                                                                                                                                                                                                                                                                                                                                                                                                                                                                                                                                                                                                                                                                                                                                                                                                                                                                                                                                                                                                                                                                                                                                                                                                                                                                                                                                                                                                                                                                                                                                                                                                                                                                                                                                         | thisticts.          |
| SI<br>No. | Name of the Executant                                                                                                                                                                                              | Category                                | Finger Print                                                                                                                                                                                                                                                                                                                                                                                                                                                                                                                                                                                                                                                                                                                                                                                                                                                                                                                                                                                                                                                                                                                                                                                                                                                                                                                                                                                                                                                                                                                                                                                                                                                                                                                                                                                                                                                                                                                                                                                                                                                                                                                   | Signature with date |
| 6         | Mr Raju Bose Vill<br>Kaliganj, P.O:- Arrah,<br>P.S:- Kanksa, District:-<br>Burdwan, West Bengal,<br>India, PIN - 713212                                                                                            | Land Lord                               | Raju Bose                                                                                                                                                                                                                                                                                                                                                                                                                                                                                                                                                                                                                                                                                                                                                                                                                                                                                                                                                                                                                                                                                                                                                                                                                                                                                                                                                                                                                                                                                                                                                                                                                                                                                                                                                                                                                                                                                                                                                                                                                                                                                                                      | boin tog            |
| SI<br>No. | Name of the Executant                                                                                                                                                                                              | Category                                | Finger Print                                                                                                                                                                                                                                                                                                                                                                                                                                                                                                                                                                                                                                                                                                                                                                                                                                                                                                                                                                                                                                                                                                                                                                                                                                                                                                                                                                                                                                                                                                                                                                                                                                                                                                                                                                                                                                                                                                                                                                                                                                                                                                                   | Signature with date |
| 7         | Mrs Chaitali Basu Flat<br>No. 101, Block C, Green<br>Vally Complex, Phase 1<br>Chiriya More, Kaikhali,<br>P.O:- Kaikhali, P.S:-<br>Airport, District:-North<br>24-Parganas, West<br>Bengal, India, PIN -<br>700136 | 100000000000000000000000000000000000000 | 1278                                                                                                                                                                                                                                                                                                                                                                                                                                                                                                                                                                                                                                                                                                                                                                                                                                                                                                                                                                                                                                                                                                                                                                                                                                                                                                                                                                                                                                                                                                                                                                                                                                                                                                                                                                                                                                                                                                                                                                                                                                                                                                                           | charles of          |