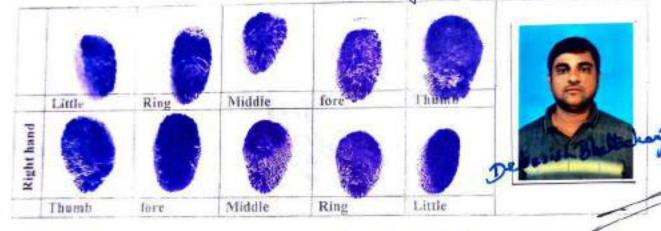

it is bereby declared that the full name, colour passport size photograph and finger prints of each finger of both the hands of Landowners, and Developer are attested in additional pages in this deed being nos. I(A) i.e. in total I no of pages and these will be treated as a part of this deed.

| Left hand  |        |      |                            |      |         |        |
|------------|--------|------|----------------------------|------|---------|--------|
|            | Little | Ring | Middle                     | fore | Thumb   | 4 2 4  |
| Right hand |        |      |                            |      |         |        |
|            | Thumb  | fore | Middle                     | Ring | Little  |        |
|            | · ·    | - 1  |                            |      |         |        |
| - 16       | Little | Ring | Middle                     | fore | Thumb   | - 7518 |
| Right hand |        |      |                            |      |         |        |
|            | Thumb  | fore | Middle                     | Ring | Little  |        |
| Left hand  |        |      | Middle<br>y attested by me |      | Little  |        |
| Left       |        |      |                            |      |         |        |
|            | Little | Ring | Middle                     | fore | · Thumb |        |
| ght hand   |        |      |                            |      |         |        |