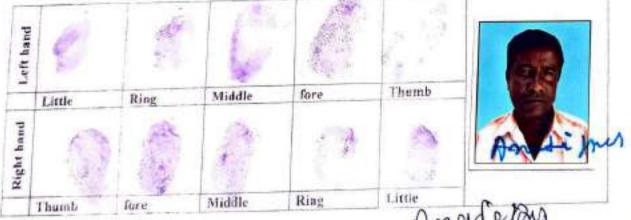

it is bereby declared that the full name, colour passport size photograph and finger prints of each finger of both the hands of Landowners, and Developer are attested in additional pages in this deed being nos. I(A) i.e. in total I no of pages and these will be treated as a part of this deed.

Raju Bose

A norse tous

Signature & Photograph is duly attested by me Santimay Bhollochegoe

Signature & Photograph is duly attested by me Debasish Bhaltachayee

| Left hand  |        |      |        |      | y      |
|------------|--------|------|--------|------|--------|
|            | Little | Ring | Middle | fore | Thumb  |
| Right hand |        |      |        |      |        |
|            | Thumb  | fore | Middle | Ring | Little |