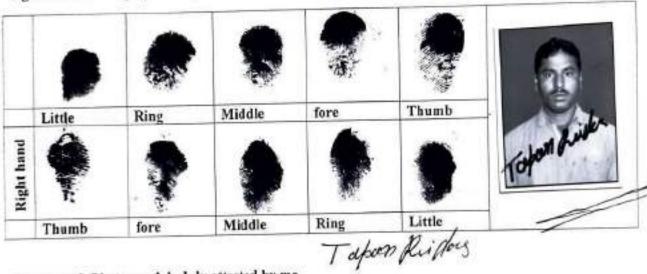

it is bereby declared that the full name, colour passport size photograph and finger prints of each finger of both the hands of Landowners, and Developer are attested in additional pages in this deed being nos. I(A) i.e. in total I no of pages and these will be treated as a part of this deed.

I. Signature of the Person(s) admitting the Execution at Private Residence.

| SI<br>No. | Name of the Executant                                                                                                              | Category  | 0               | Finger Print | Signature with date |
|-----------|------------------------------------------------------------------------------------------------------------------------------------|-----------|-----------------|--------------|---------------------|
| 1         | Mrs Lotika Ruidas Vill<br>Kaliganj, P.O:- Arrah,<br>P.S:- Kanksa, District:-<br>Burdwan, West Bengal,<br>India, PIN - 713212       | Land Lord | This is         | 7            | date who are        |
| SI<br>No. | Name of the Executant                                                                                                              | Category  |                 | Finger Print | Signature with date |
| 2         | Mr Tapan Ruidas Vill<br>Kaliganj, P.O:- Arrah,<br>P.S:- New Township,<br>District:-Burdwan, West<br>Bengal, India, PIN -<br>713212 | Land Lord | Carpon Rivides. | 1273         | Teston Rides        |
| SI<br>No. | Name of the Executant                                                                                                              | Category  | Photo           | Finger Print | Signature with date |
| 3         | Mr Tarun Ruidas Vill<br>Kaliganj, P.O:- Arrah,<br>P.S:- Kanksa, District:-<br>Burdwan, West Bengal,<br>India, PIN - 713212         | Land Lord | O C             | 127          | Casulin Quidas      |